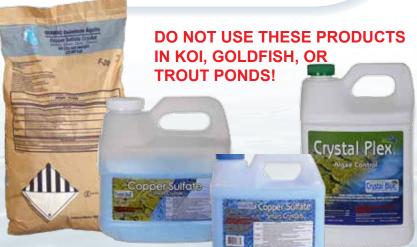

## **Pond Algaecides**

Crystal Plex •Use Plex Mate to enhance the effect on floating algae mats.

- ·Eliminates algae for a beautiful pond all year long
- ·Residual algae control with proprietary stabilizers
- ·100% non-toxic, no irrigation or swimming restrictions
- ·Mix 32 oz. in 2 gallons of water and spray in algae covered areas.
- •Treat 1/3 to 1/2 of pond at a time to avoid oxygen depletion

#### Copper Sulfate Granular

- ·Smart Crystals dissolve rapidly to avoid waste
- ·Effective in controlling algae
- ·2.5 lbs. treats 1 acre, 1ft. deep
- ·Dissolve 1 lb. Copper Sulfate in 2.5 gallons of warm water and spray, broadcast copper directly on algae, or put 2 lb. of copper in burlap bag with a weight and drag behind a boat

| Product        | Unit  | Pk/Cs | UPC          |
|----------------|-------|-------|--------------|
| Crystal Plex   | Gal.  | 4/1   | 768980004448 |
| Copper Sulfate | 5 lb  | 8/1   | 768980003335 |
| Copper Sulfate | 15 lb | 2/1   | 768980002222 |
| Copper Sulfate | 50 lb | 1/1   | 768980005551 |