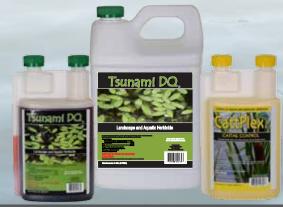

### **Tsunami DQ** ·Use Plex Mate to enhance effects on floating weeds

- ·Controls surface and submerged weeds like Duckweed and Coontail
- ·Mix 8 oz. in 2.5 gallons of water and spray. See label to treat your particular weed and for restrictions

#### CattPlex ·Use Plex Mate for best results

·Kills emerged weeds down to the root

**Pond Herbicides** 

- ·Works best when used during early growth stages of cattails and other emerged aquatic weeds
- ·Mix 2 oz. per gallon to make 1.5% solution; see label to treat your particular weed

| Product    | Unit | Pk/Cs | UPC          |
|------------|------|-------|--------------|
| Tsunami DQ | Qt.  | 4/1   | 768980001379 |
| Tsunami DQ | Gal. | 4/1   | 768980001393 |
| CattPlex   | Qt.  | 4/1   | 768980128007 |